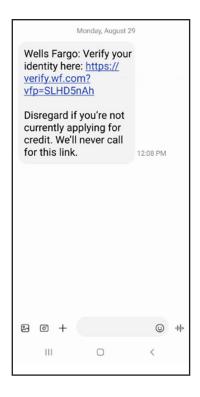

#### Step 3

A text message is sent to the customer's phone with a link to select.

Behind the scenes, Prove attempts to authenticate the applicant using their mobile phone number and SSN.

Due to system limitations, ITIN holders cannot be validated with Prove and will need to apply in-store. Likewise, if a social security number holder fails validation, they are required to apply in-store.

\*By providing a mobile phone number, the customer agrees to receive a one-time text message from Wells Fargo Bank, N.A. with a link to verify their identity.