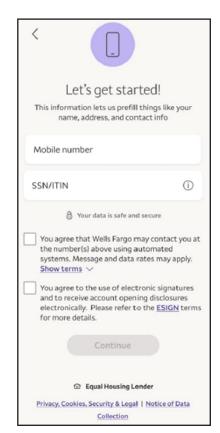

#### Step 2

The applicant enters their mobile phone number and their Social Security Number (SSN)/ Individual Taxpayer Identification Number (ITIN) and agrees to being contacted at the number provided. The applicant agrees to the use of an electronic signature (ESign) and to receive account opening disclosures electronically. Select "continue" to begin the validation process.