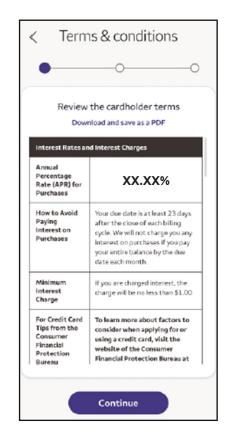

## Step 5

The customer will review the Terms and Conditions and agree to all things listed. Once they select "continue," the application will be submitted and the credit decision shown.