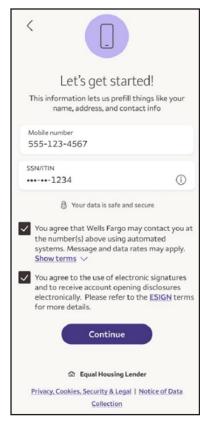

#### Step 2

The applicant enters their mobile phone number and their Social Security Number (SSN)/ Individual Taxpayer Identification Number (ITIN) and agrees to being contacted at the number provided. The applicant agrees to the use of an electronic signature (ESign) and to receive account opening disclosures electronically. Select "continue" to begin the validation process.