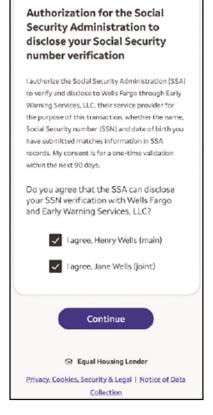

#### Step 3

A text message is sent to the customer's phone with a link to select.

Behind the scenes, Prove attempts to authenticate the applicant using their mobile phone number and SSN.

Due to system limitations, ITIN holders cannot be validated with Prove and will need to apply in-store. Likewise, if a social security number holder fails validation, they are required to apply in-store.