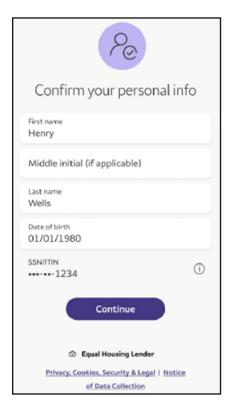

## Step 4

If authenticated, the rest of the applicant's demographic information is pre-filled in the credit application (first name, last name, and date of birth).

The applicant will enter some additional information including their net annual income and their own valid personal email address before selecting Continue.