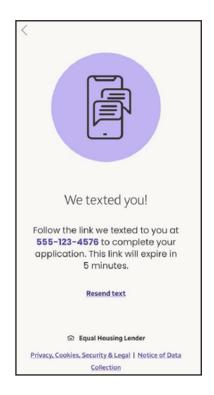

#### Step 3

A text message is sent to the customer's phone with a link to select.

Behind the scenes, Prove attempts to authenticate the applicant using their mobile phone number and SSN.

Due to system limitations, ITIN holders cannot be validated with Prove and will need to apply in-store. Likewise, if a social security number holder fails validation, they are required to apply in-store.