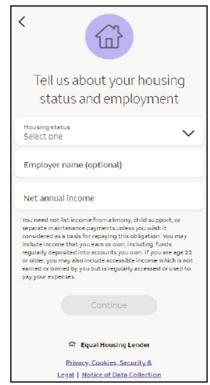

## Step 4

If authenticated, the rest of the applicant's demographic information is pre-filled in the credit application (first name, last name, and date of birth).

The applicant will enter some additional information including their net annual income and their own valid personal email address before selecting Continue.